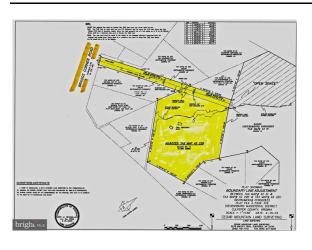

## **Client Full**

Braggs Corner Road, Culpeper, VA 22701

**Active** 

Land

\$1,050,000

08/16/2019: New Active: ->ACT Recent Change:

VACU139332 21.55a / 938,718sf / Plat Map/Survey MIS #: Lot Acres / SQFT:

Tax ID #: NO TAX RECORD Price/Acre: \$48,723.90

**Enterprise Way WITH SIGN** 

**Taxes and Assessment** 

Tax Annual Amt / \$2,513 / 2018 Tax Assessed Value: \$359,000 / 2018

Year:

Zoning: ΗI

**Land Information** 

Lot Acres / SQFT: 21.55a / 938,718sf / Plat Map/Survey