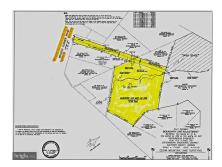

## **Client Full**

Braggs Corner Road, Culpeper, VA 22701

**Active** 

Land

\$1,050,000

08/16/2019: New Active: ->ACT Recent Change:

VACU139332 21.55a / 938,718sf / Plat Map/Survey MIS #: Lot Acres / SQFT:

Tax ID #: NO TAX RECORD Price/Acre: \$48,723.90

**Enterprise Way WITH SIGN** 

**Taxes and Assessment** 

Tax Annual Amt / \$2,513 / 2018 Tax Assessed Value: \$359,000 / 2018

Year:

Zoning: ΗI

**Land Information** 

Lot Acres / SQFT: 21.55a / 938,718sf / Plat Map/Survey