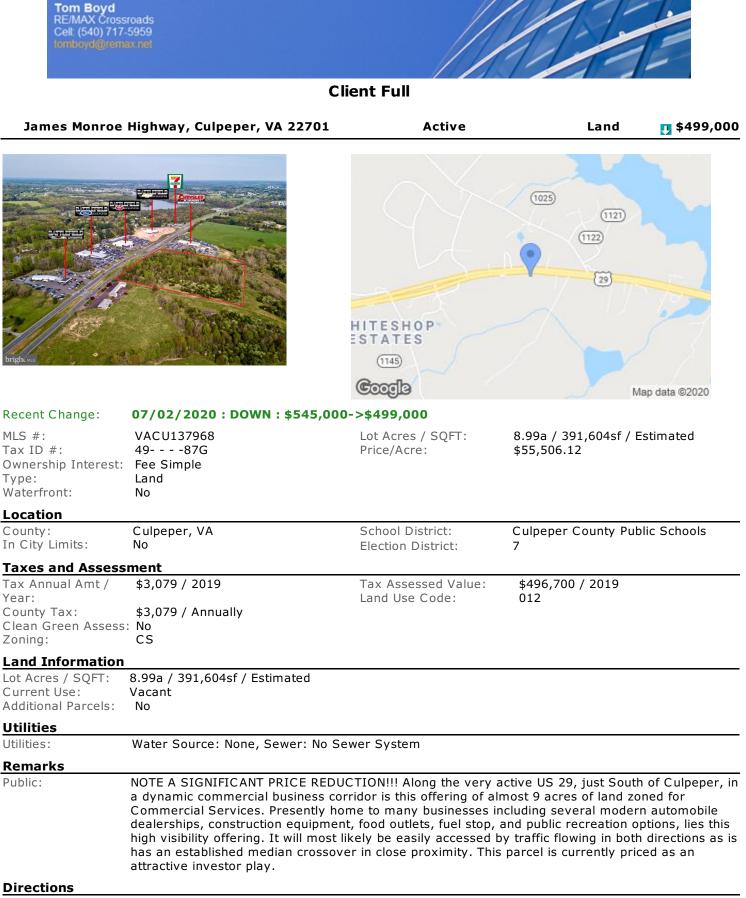

From Culpeper, South on US 29 to land on Left adjacent to Chrysler dealership, with Sign