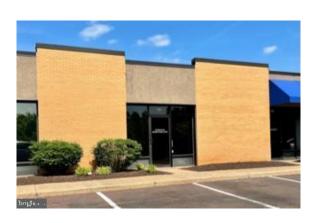

## **Client Full**

767 Madison Rd #110, Culpeper, VA 22701

Active Under Contract

Commercial Lease \$18.00

Recent Change: 05/24/2021 : Active Under Contract : ->A/C

MLS #: VACU144624 Leasable SQFT: 618
Tax ID #: NO TAX RECORD Price / Sq Ft: \$0.03

Sub Type: Office Business Use: Medical, Professional

Waterfront: No Year Built: 1984

Location

Zoning:

County: Culpeper, VA School District: Culpeper County Public Schools

In City Limits: Yes

**Taxes and Assessment** 

**Commercial Lease Information** 

Date Available: 05/24/21 Current Use: Vacant Business Type: Medical, Professional Leasable SQFT: 618

**Building Info** 

Construction Materials: Brick, Frame

Total Loading Docks: 0
Total Levelers: 0
Total Drive In Doors: 0