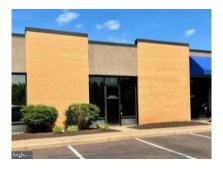

## **Client Full**

767 Madison Rd #110, Culpeper, VA 22701

Active Under Contract

Commercial Lease \$18.00

Recent Change: 05/24/2021 : Active Under Contract : ->A/C

MLS #: VACU144624 Leasable SQFT: 618
Tax ID #: NO TAX RECORD Price / Sq Ft: \$0.03

Sub Type: Office Business Use: Medical, Professional

Waterfront: No Year Built: 1984

Location

Zoning:

County: Culpeper, VA School District: Culpeper County Public Schools

In City Limits: Yes

**Taxes and Assessment** 

**Commercial Lease Information** 

Date Available: 05/24/21 Current Use: Vacant Business Type: Medical, Professional Leasable SQFT: 618

**Building Info** 

Construction Materials: Brick, Frame

Total Loading Docks: 0
Total Levelers: 0
Total Drive In Doors: 0