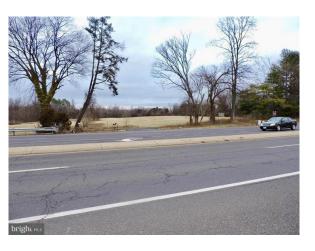

**Parking** 

Current Use:

Additional Parcels:

Parking: No Parking; 0 Total Garage and Parking Spaces

**Utilities** 

Utilities: Water Source: Well; Sewer: Septic Exists

Remarks

Public: A gateway tract of 17+ acres at a traffic light at the busy intersection of US522 and VA3 just outside

> Culpeper. The adjoining large tract has been approved for Commercial Services (with a shopping emphasis). This site is a logical economically aligned site for entry to the projected shopping center and out parcel

development.

**Directions** 

Immediately North of Traffic Light at intersection of US522 and VA3

**Listing Details** 

Original Price: \$2,250,000 1,988 DOM:

Sale Type: Standard 02/19/2018 Listing Term Begins: Possession: Settlement Disclosures: None