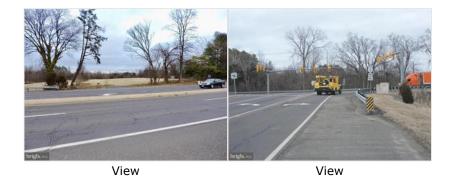

development.

**Directions** 

Immediately North of Traffic Light at intersection of US522 and VA3

**Listing Details** 

Original Price: \$2,250,000 1,988 DOM:

Sale Type: Standard 02/19/2018 Listing Term Begins: Possession: Settlement Disclosures: None