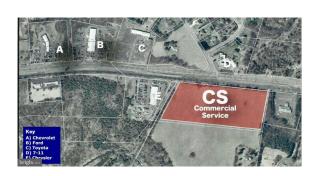

Source: Well, Sewer: Septic Exists

Remarks

Public: Commercially Zoned high traffic counts along US 29 corridor just minutes south of Culpeper

Central Business district. Parcel is a undivided 13+/- acres that is 500 feet in depth and extensive road frontage. Has two commercial entries. Tract can be sold in entirety or ownership will consider

divisions.

**Directions** 

From intersection of US29 & US29 Business, proceed South toward Charlottesville to property on left next to Chrysler Dealership with Signage

**Listing Details** 

Original Price: \$1,500,000 Previous List Price: \$1,500,000